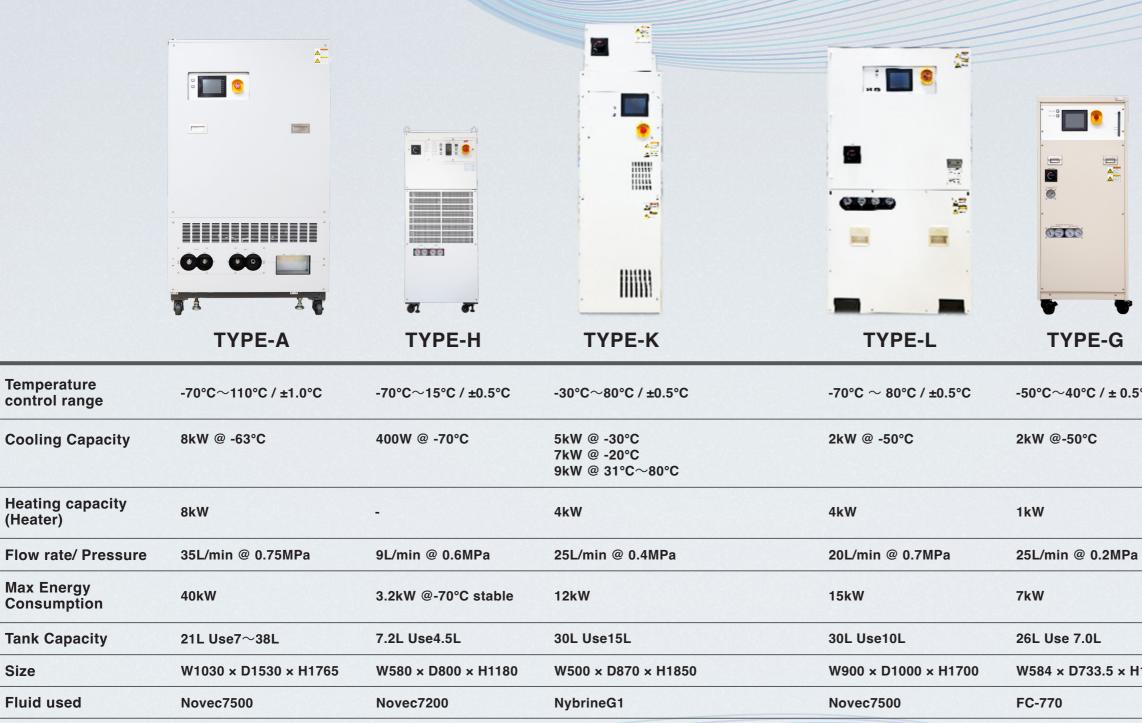

# **Chiller Line up**

## Contact Minfo@mirapro.co.jp

|      | TYPE-J                     |
|------|----------------------------|
| °C   | PCW temp+5°C~90°C / ±1.0°C |
|      | 3kW @ PCW temp+5°C         |
|      | 16kW                       |
|      | 55L/min @ 0.3MPa           |
|      | 3.5kW                      |
|      | 35L Use18L                 |
| 1401 | W520 × D915 × H750         |
|      | DI Water                   |
|      |                            |