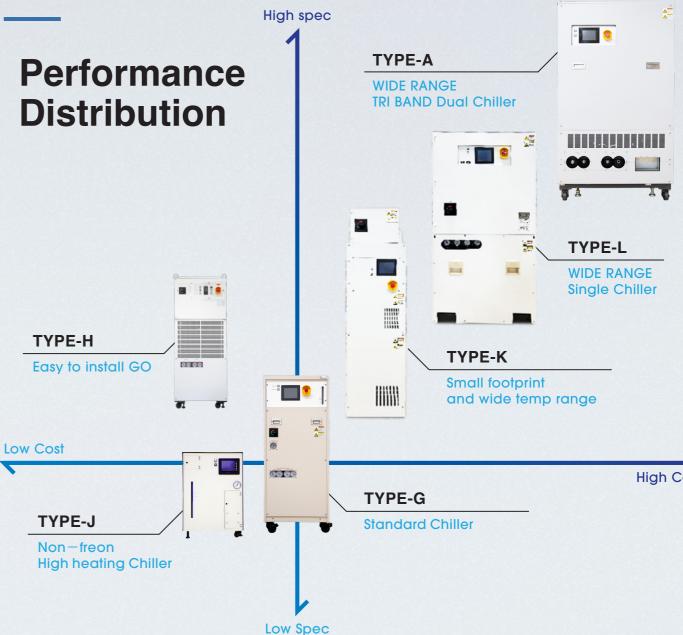

## Wide Range

A wide range of temperature control is possible from extremely low temperatures (-70°C) to extremely high temperatures (+145°C) to meet the needs of the market and customers.

#### Easy to Install

This is an air-condensing chiller that does not require cooling water, and is an easy-to-install cryogenic chiller with a power supply of AC200V/30A(TYPE-H)

#### Small Footprint

In addition, our compact chiller, which is the smallest built-in type for semiconductor manufacturing equipment, has been used in the U.S. semiconductor market with approximately 1,000 units and has been highly rated.

### **Excellent Maintenance**

We have many overseas bases and engineering bases in Asia, Europe, America, and other countries, and provide comprehensive after-sales services.

**High Cost** 